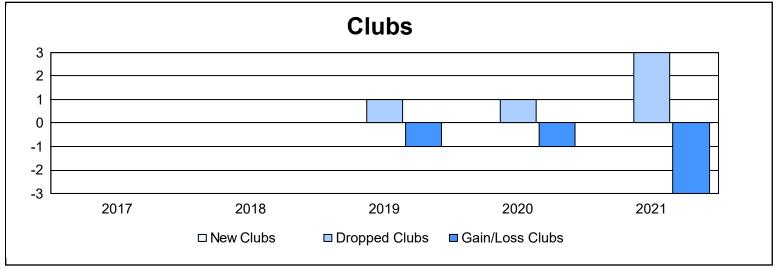

District 11 E1 As of June 2021 Cumulative

| Year      | New<br>Clubs | Dropped<br>Clubs | Gain/<br>Loss<br>Clubs | New<br>Members | Charter<br>Members | Reinstate<br>Members | Transfer<br>Members | Total<br>Member<br>Added | Total<br>Members<br>Dropped | Gain/<br>Loss<br>Members |
|-----------|--------------|------------------|------------------------|----------------|--------------------|----------------------|---------------------|--------------------------|-----------------------------|--------------------------|
| 2016-2017 | 0            | 0                | 0                      | 109            | 0                  | 6                    | 4                   | 119                      | 142                         | -23                      |
| 2017-2018 | 0            | 0                | 0                      | 125            | 0                  | 9                    | 6                   | 140                      | 137                         | 3                        |
| 2018-2019 | 0            | 1                | -1                     | 81             | 5                  | 3                    | 15                  | 104                      | 149                         | -45                      |
| 2019-2020 | 0            | 1                | -1                     | 42             | 0                  | 4                    | 3                   | 49                       | 103                         | -54                      |
| 2020-2021 | 0            | 3                | -3                     | 80             | 0                  | 5                    | 2                   | 87                       | 167                         | -80                      |
| Average   | 0            | 1                | -1                     | 87             | 1                  | 5                    | 6                   | 100                      | 140                         | -40                      |